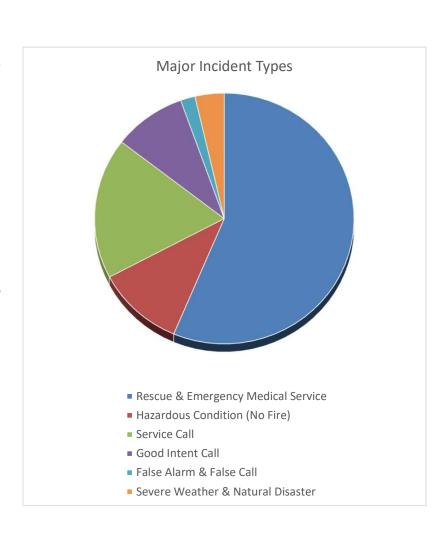

## March 2023 Statistic Sheet

| INCIDENT TYPE                                            | # INCIDENTS |     |
|----------------------------------------------------------|-------------|-----|
| Rescue & Emergency Medical Service                       | 31          | 56% |
| Hazardous Condition (No Fire)                            | 6           | 11% |
| Service Call                                             | 10          | 18% |
| Good Intent Call                                         | 5           | 9%  |
| False Alarm & False Call                                 | 1           | 2%  |
| Severe Weather & Natural Disaster                        | 2           | 4%  |
| TOTAL                                                    | 55          |     |
| Out of District                                          | 5           |     |
| Breakdown by Incident Types                              |             |     |
| INCIDENT TYPE                                            | # INCIDENTS |     |
| 321 - EMS call, excluding vehicle accident with injury   | 28          | 51% |
| 322 - Motor vehicle accident with injuries               | 1           | 2%  |
| 324 - Motor vehicle accident with no injuries.           | 2           | 4%  |
| 412 - Gas leak (natural gas or LPG)                      | 1           | 2%  |
| 444 - Power line down                                    | 4           | 7%  |
| 462 - Aircraft standby                                   | 1           | 2%  |
| 510 - Person in distress, other                          | 1           | 2%  |
| 550 - Public service assistance, other                   | 3           | 5%  |
| 553 - Public service                                     | 5           | 9%  |
| 571 - Cover assignment, standby, moveup                  | 1           | 2%  |
| 611 - Dispatched & cancelled en route                    | 5           | 9%  |
| 743 - Smoke detector activation, no fire - unintentional | 1           | 2%  |
| 812 - Flood assessment                                   | 2           | 4%  |
|                                                          |             |     |