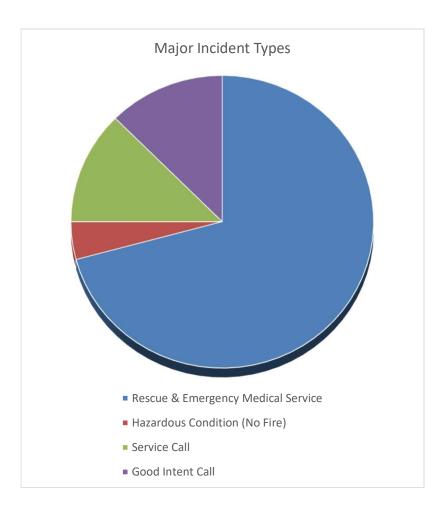

## **June 2023 Statistic Sheet**

| INCIDENT TYPE                      | # INCIDENTS |     |
|------------------------------------|-------------|-----|
| Rescue & Emergency Medical Service | 17          | 71% |
| Hazardous Condition (No Fire)      | 1           | 4%  |
| Service Call                       | 3           | 13% |
| Good Intent Call                   | 3           | 13% |