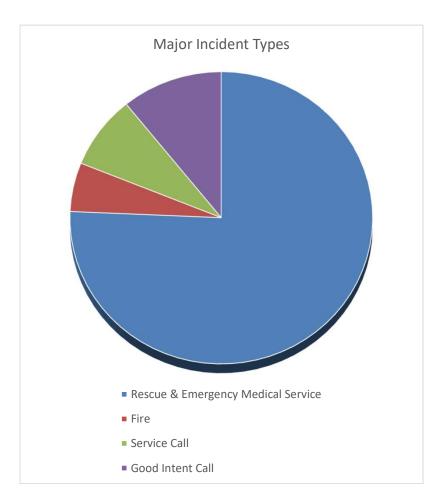

## **April 2023 Statistic Sheet**

| INCIDENT TYPE                      | # INCIDENTS |     |
|------------------------------------|-------------|-----|
| Rescue & Emergency Medical Service | 28          | 76% |
| Fire                               | 2           | 5%  |
| Service Call                       | 3           | 8%  |
| Good Intent Call                   | 4           | 11% |